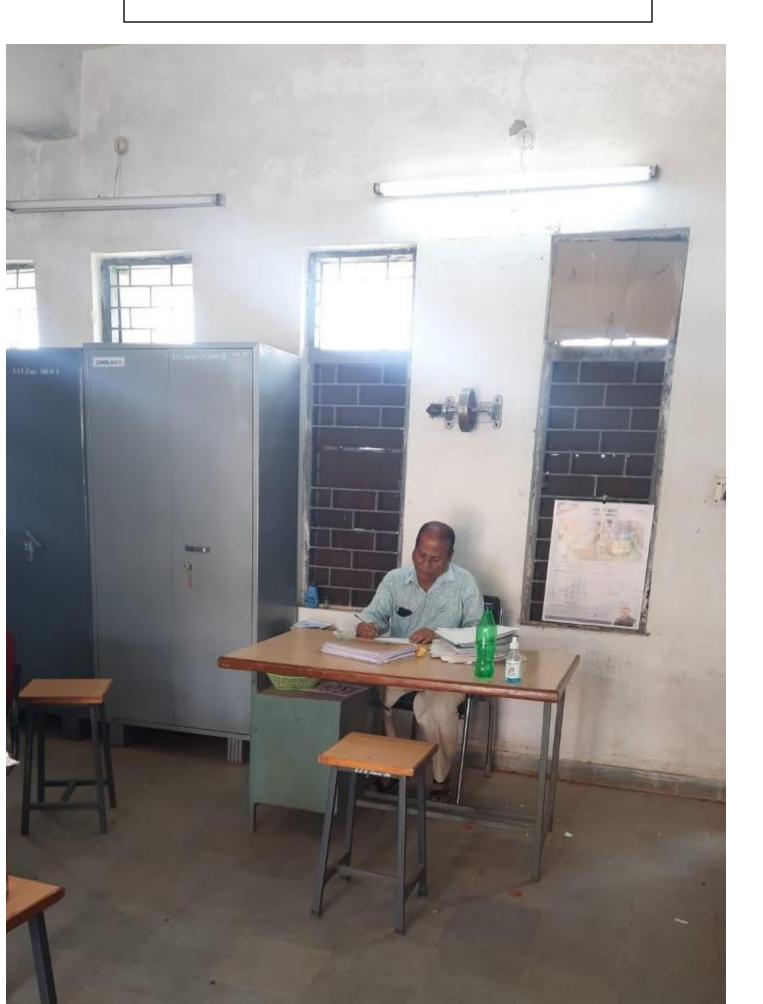

#### **PRACTICAL ROOM**

Google

Rajnandgaon, Chhattisgarh, Indi Harduwa-Ghumka Rd, Chhattisgarh 49 Lat N 21° 16' 44.6088" Long E 81° 5' 44.5272" 20/07/21 01:00 PM

h -

14

Do