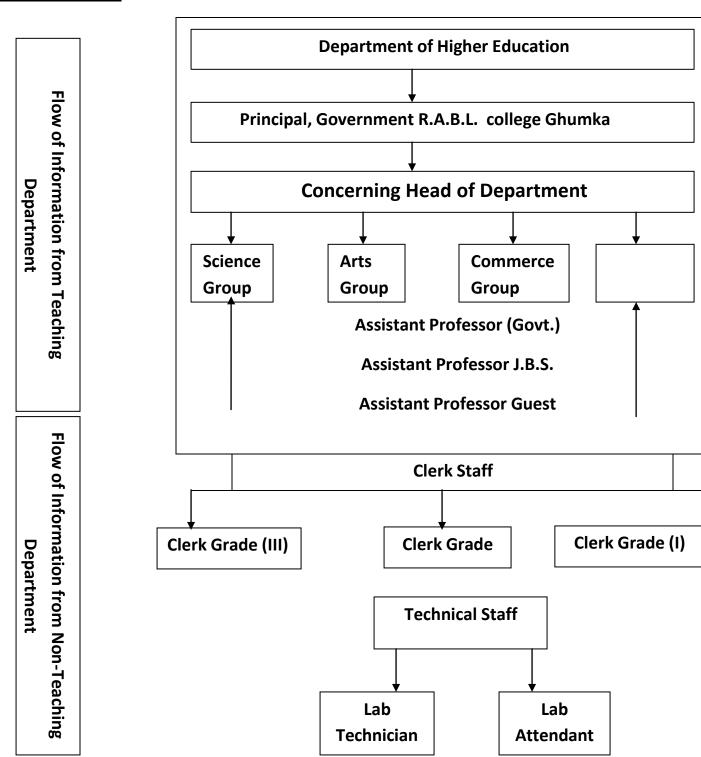

6.2.2 The functioning of the institutional bodies is effective and efficient as visible from policies, administrative setup, appointment and service rules, procedures, etc.

## Government Rani Avanti Bai Lodhi College Ghumka, Dist.-Rajnandgaon (C. G.)

#### **MANAGEMENT INFORMATION SYSTEM**



# Government Rani Avanti Bai Lodhi College Ghumka, Dist.-Rajnandgaon (C. G.)

#### MIS of Students & college



# Government Rani Avanti Bai Lodhi College Ghumka, Dist.-Rajnandgaon (C. G.)



- 4) Personality development
- 5) Carrier Counseling

## MANAGEMENT INFORMATION SYSTEM OF GOVERNMENT C.L.C. COLLEGE PATAN DURG

#### **MIS OF STAFF**



### कार्यालय प्राचार्य, शासकीय रानी अवंतीबाई लोघी महाविद्यालय, घुमका,जिला-राजनांदगाँव (छ.ग.)

web site- www.rablcollege.com Email govt.collegeghumka@gmail.com

क्रमांक-

/समिति / 2017

घुमका, दिनांक / /2017

#### :: आदेश ::

महाविद्यालय में सन्न 2017—18 हेतु निम्नानुसार समितियों का गठन किया जाकर, प्राध्यापकों ए कर्मचारियों को प्रभारों का दायित्व सौंपा जाता है । संबंधित संयोजक/प्रभारी वर्ष भर की गतिविधियों/बैठकों व रजिस्टर में संधारण करेंगे ।

| अमिति का नाम                    | नाम