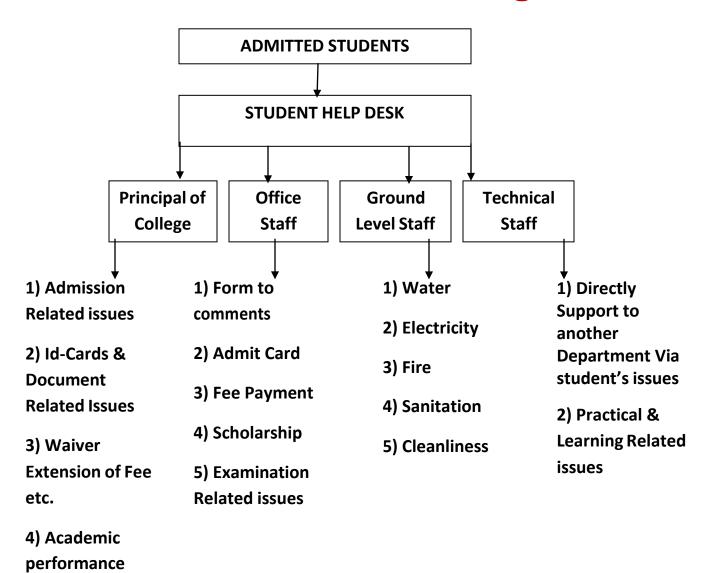

6.2.2 The functioning of the institutional bodies is effective and efficient as visible from policies, administrative setup, appointment and service rules, procedures, etc.

## Government Rani Avanti Bai Lodhi College Ghumka, Dist.-Rajnandgaon (C. G.)

#### **MANAGEMENT INFORMATION SYSTEM**



# Government Rani Avanti Bai Lodhi College Ghumka, Dist.-Rajnandgaon (C. G.)

#### MIS of Students & college



# Government Rani Avanti Bai Lodhi College Ghumka, Dist.-Rajnandgaon (C. G.)



- 4) Personality development
- 5) Carrier Counseling

## MANAGEMENT INFORMATION SYSTEM OF GOVERNMENT C.L.C. COLLEGE PATAN DURG

#### **MIS OF STAFF**



### कार्यालय प्राचार्य, शासकीय रानी अवंतीबाई लोघी महाविद्यालय, घुमका,जिला-राजनांदगाँव (छ.ग.)

web site- www.rablcollege.com Email govt.collegeghumka@gmail.com

क्रमांक-

/समिति / 2017

घुमका, दिनांक / /2017

#### :: आदेश ::

महाविद्यालय में सन्न 2017—18 हेतु निम्नानुसार समितियों का गठन किया जाकर, प्राध्यापकों ए कर्मचारियों को प्रभारों का दायित्व सौंपा जाता है । संबंधित संयोजक/प्रभारी वर्ष भर की गतिविधियों/बैठकों व रजिस्टर में संधारण करेंगे ।

| अमिति का नाम                    | नाम