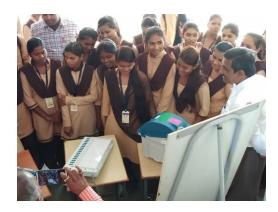

# 6.1.1 – The Governance of the institution is reflective of and in tune with the vision and mission of institution